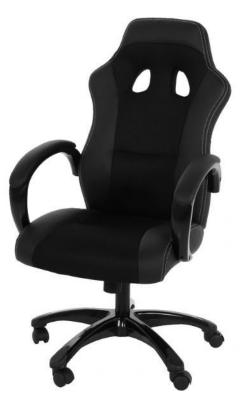

## **Clipper Black Swivel Chair**

The Clipper swivel chair features an attractive black mesh and PU leather look seat - perfect for a home office or a teenager's bedroom. The chair is height adjustable with arm rests, tilt action and a swivel mechanism for total comfort, whether you are working or gaming. Features PU leather look and mesh seat, arm rests, height adjustable, swivel mechanism, tilt action, nylon base **Date:** 26 April 2024