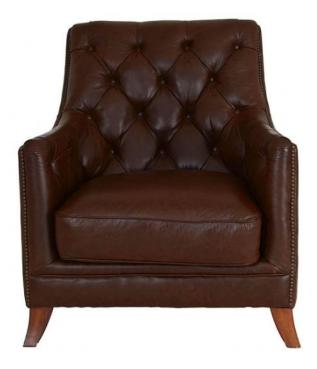

## **Finna Leather Button Back Chair**

Available in a variety of stylish high quality leathers, this chair complements any interior. Its solid hardwood and plywood frame is sturdy and reliable. Its seat backs feature fibre interiors covered with multi-channel fluted bags and overwrapped with a dacron layer, while its seats are pocket sprung with high density polyurethane foam and wrapped in fibre to provide unbeatable comfort. On top of that, its springs are nosag 100% heavy gauge interconnected sinuous springs from base to back. Features Hardwood & plywood frame, nosag springs, pocket sprung seats, fibre seat backs