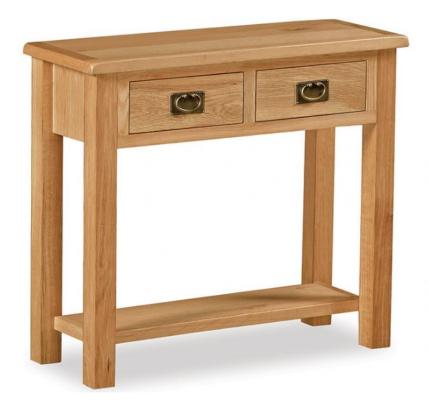

## Salisbury Oak Console Table

The Salisbury console table is compact enough to fit into the tightest hallway or the smallest living rooms, but still boasts surprising storage. The two dovetail jointed drawers are a great place for keys, and storing away letters and clutter. The shelf is the perfect place for a plant or picture of a loved one. Crafted from solid oak and oak veneers the console is resilient as well as charming. Features Oak & oak veneers, hand waxed finish, two drawers, dove tail joints, antique metal handles