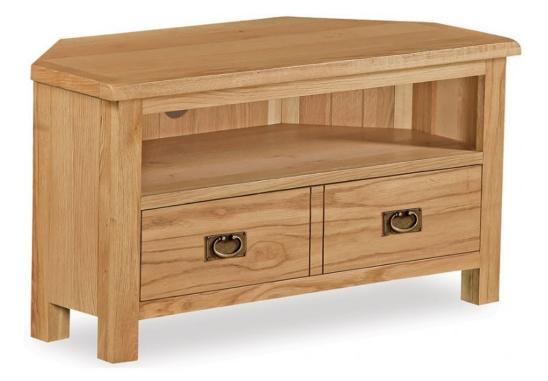

## Salisbury Oak Corner TV Unit

Make the most out even the smallest corners with the Salisbury corner TV unit. The modest size boast ample storage space, with enough room for two digital boxes or consoles and a large single drawer with split compartments. Constructed from solid oak and select oak veneers, the unit is hand waxed for a rustic appearance. Features Oak & oak veneers, hand waxed finish, one drawer, dove tail joints, antique metal handles **Date:** 17 April 2024