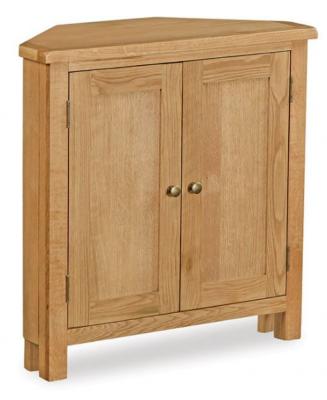

## Salisbury Oak Corner Cupboard

Designed to fit into the tightest corners the Salisbury corner cupboard offers versatile storage for any room. The top is a perfect place for a lamp or a vase, while the double cupboard offers surprising storage. Crafted from oak and oak veneer the cupboard is sturdy and robust Features Oak & oak veneers, hand waxed finish, antique metal handles, double cupboard