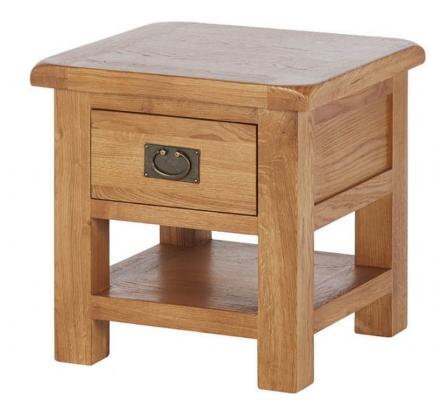

## **Winchester Oak Lamp Table With Drawer**

A love thick top, generous proportions a drawer and a shelf. The Winchester lamp table is a great addition to any living room, the deep dovetail drawer is great for hiding away clutter, and the shelf is the perfect resting place for a book or two. Lovingly crafted from solid oak and select oak veneers, each piece is hand waxed for a timeless rustic charm. Features Oak, hand waxed finish, dovetail drawers, antique metal handle