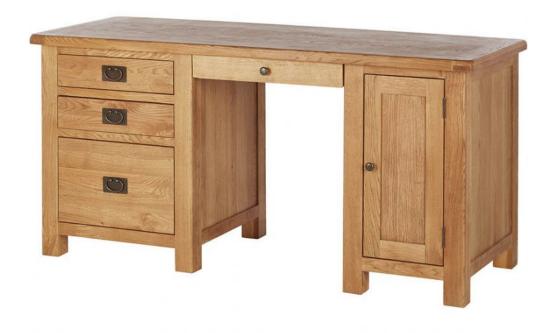

## **Winchester Oak Double Desk**

A stylish and robust desk, with an expansive surface, perfect for multiple monitors, phones and desk lamps. Expertly crafted from solid oak and oak veneer the desk includes a keyboard tray, two handy drawers as well as a filling drawer. Hide you PC tower away in the large cupboard or use it for all of your stationary. The desk is hand waxed emanating a stylish country chic finish. Features Oak, hand waxed finish, cupboard, keyboard tray, 2 drawers, filling drawer **Date:** 26 April 2024