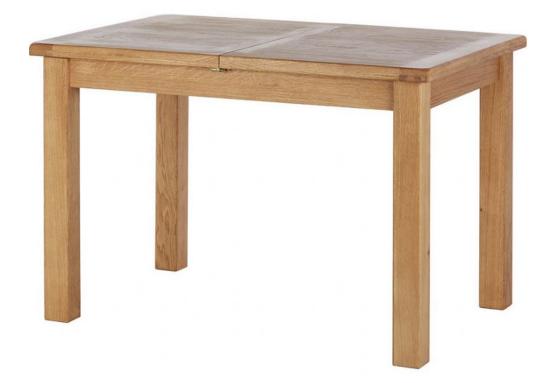

## Winchester Oak Compact Extending Dining Table

This charming table bring a bit of country chic to any kitchen or dining room. Compact yet practical, the table seats 4 people closed, but easily accommodates 6 people when extended. The leaf is stored within the table and is extremely easy to you. Crafted from oak the tables will be around long enough for many family meals. Features Oak, hand waxed finish, seats 4 -6 people, extends to 165cm **Date:** 20 April 2024