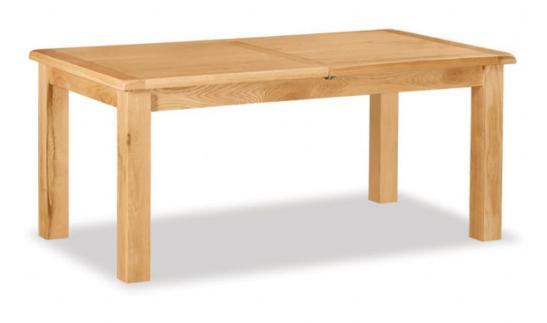

## **Winchester Oak Large Extending Dining Table**

Create a charming country chic centre piece in your dining room with the Winchester large extending dining table. Crafted from solid oak and select oak veneers the table seats 6 people but can extend to 230cm seating 10 people, prefect for family gathering. The table is hand waxed for a rustic finish that accentuates the natural grain of the oak. Features Oak, hand waxed finish, seats 6-10 people, extends to 230cm