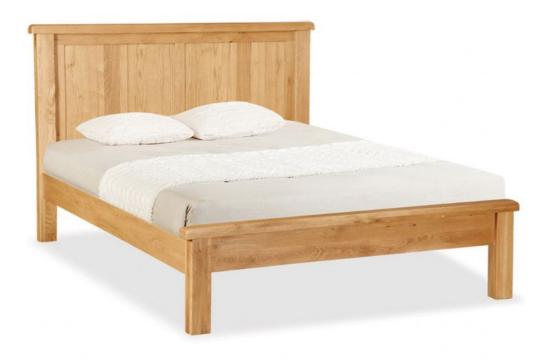

## Winchester Oak 4'6 Double Panelled Bedframe

The Winchester double bed frame will bring a rustic charm to any bedroom. Crafted from solid oak and oak veneers the bed is robust and strong. Hand waxed for a vintage look, the beauty of the oak gleams though. The flat pine slats make the perfect base for our cosy mattresses. Features Oak, hand waxed rustic finish, flat slats **Date:** 26 April 2024