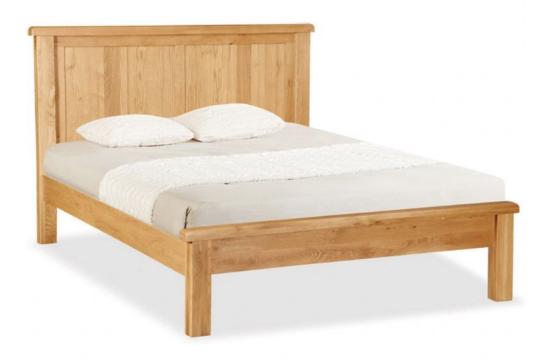

## Winchester Oak 5'0 King Size Panelled Bedframe

The Winchester king size bed frame will bring a rustic charm to any bedroom. Crafted from solid oak and oak veneers the bed is robust and strong. Hand waxed for a vintage look, the beauty of the oak gleams though. The flat pine slats make the perfect base for our cosy mattresses. Features Oak, hand waxed rustic finish, flat slats