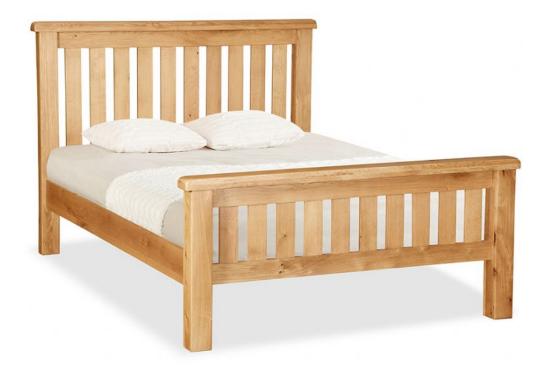

## Winchester Oak 4'6 Double Slatted Bedframe

Bursting with charm, the Winchester double bed is expertly crafted from solid oak and oak veneer. The clean lines and chunky beams mixed with the hand waxed rustic finish make this bed suitable for any style of bedroom. The flat pine slats make it a great platform for any of our sumptuous mattresses. Features Oak, hand waxed rustic finish, flat slats **Date:** 26 April 2024