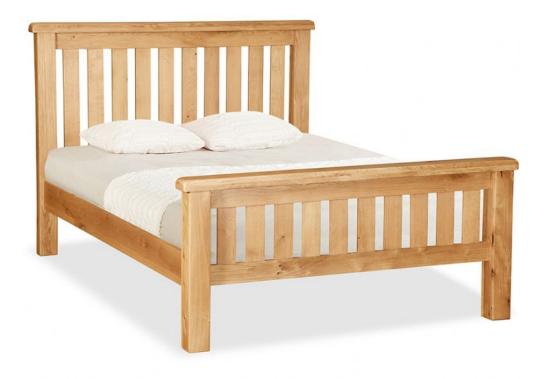

## Winchester Oak 5'0 King Size Slatted Bedframe

Perfect for the master bedroom, the Winchester features a slatted head and foot board, with chunky beams and a rustic hand waxed finish. Crafted from solid oak and oak veneer the bed offers the strength and durability of solid oak with the sturdiness of veneers. The large bedframe is the perfect centre piece in any style of room; whether it is a country town house or modern apartment. Features Oak, hand waxed rustic finish, flat slats