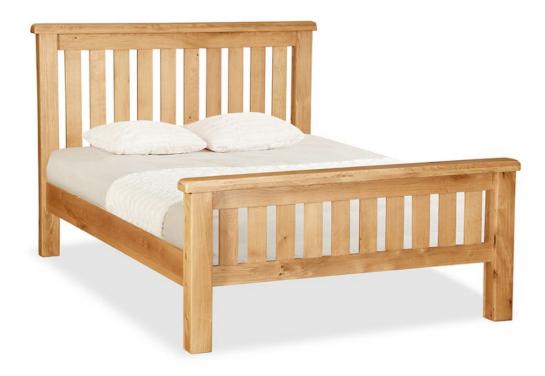

## Winchester Oak 6'0 Super King Slatted Bedframe

A big bed for a big room and who said bigger isn't better? Chunky oak beams, hand waxed rustic finish and a clean contemporary design; the Winchester slatted bedframe is perfect for any style of bedroom. Expertly crafted from a combination of oak and oak veneers the solid bed is built for longevity and comfort. The flat pine slats support all of our comfy mattresses. Features Oak, hand waxed rustic finish, flat slats **Date:** 18 April 2024