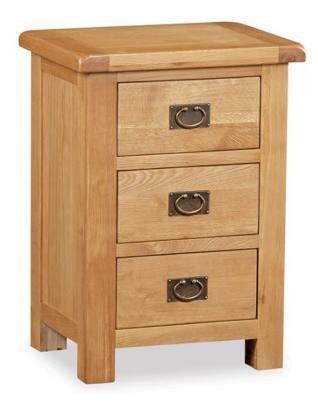

## Winchester Oak 3 Drawer Wide Bedside

The perfect complement around any of the Winchester bed frames. The wide bedside table has plenty of space for lamp, alarm clock or any of your night time bits. Skilfully crafted from solid oak and selected oak veneers, with dovetail jointed drawers, the bedside cabinet is built to last. Each piece is hand waxed which enhances the rich grain and natural warm of the oak. Features Oak, hand waxed rustic finish, 3 drawers, dovetail joints, antique metal handles