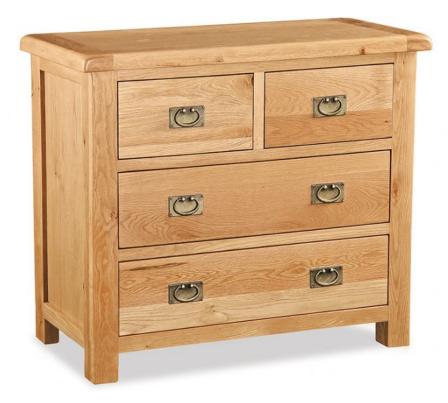

## Winchester Oak 2 Over 2 Chest of Drawers

This rustic 4 drawer chest has an extra thick top and generous proportions. Constructed from solid oak and oak veneers for strength and stability. The 4 drawers have dove tail joints and offer plenty of storage space for folded items. Each chest is hand waxed to accentuate the natural grain and knots of the oak for a warm, homely finish. Features Oak, hand waxed rustic finish, 4 drawers, dovetail joints, antique metal handles