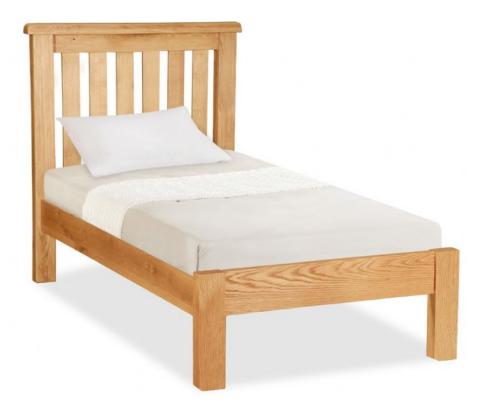

## Winchester Oak 3'0 Single Low End Bed Frame

Ideal for a spare room or a child's room, the Winchester single bed is constructed from solid oak and oak veneers. The slatted head board give it a contemporary feel and the hand waxed finish gives the oak a warm rustic undertone. The bed features flat pine slats, the perfect base for any mattress type. Features Oak, hand waxed rustic finish, flat slats **Date:** 26 April 2024