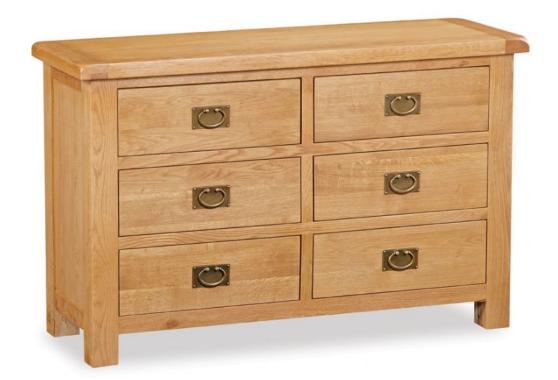

## Winchester Oak 6 Drawer Chest

The Winchester 6 drawer chest is a great addition to any bedroom. The 6 drawers offer abundant storage for all of your fold items, accessories and linens. Constructed from solid oak and select oak veneers the chest of drawers is strong and reliable. The drawers feature dove tail joints for strength and antique metal handles. Features Oak, hand waxed rustic finish, 6 drawers, dovetail joints, antique metal handles **Date:** 26 April 2024