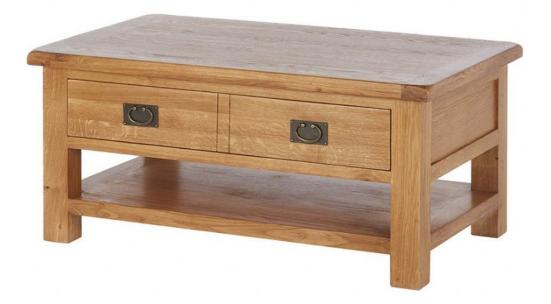

## Winchester Oak Large Coffee Table With Shelf

Practical, contemporary and full of charm. The Winchester oak coffee table is crafted from solid oak and select oak veneers and hand waxed for a rustic finish. The deep drawer opens from both sides and features dovetail joints and antique metal handles. The perfect place to store magazines, TV remotes and any clutter you have lying around the living room. Features Oak, hand waxed finish, one drawer, dovetail joints, antique metal handles **Date:** 26 April 2024