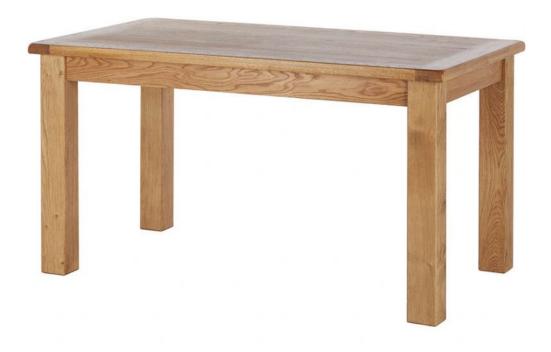

## Winchester Oak 150cm Dining Table

Clean lines, warm rustic finish, the Winchester 150cm dining table is perfect in the family home. Seating 6 people, you will be happy to have the family around on a Sunday afternoon to show off this charming table. Crafted for solid oak and select oak veneers the table is durable and sturdy. Each piece is hand waxed for a warm finish that exudes natural country charm. Features Oak, hand waxed finish, seats 6 people