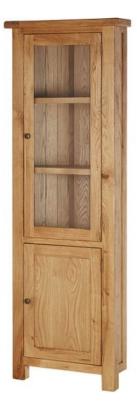

## Winchester Oak Corner Display Cabinet

Superb for smaller rooms or when you need to squeeze as much storage space out of space. The Winchester corner display cabinet features a spacious cabinet with an internal shelf, great for hiding away clutter and things you don't want to display! The glazed unit compartment includes two shelves great for ornaments and your favourite pictures. Crafted form solid oak and oak veneers each, cabinet is hand waxed to emphasize to the grain and beauty of the oak. Features Oak, hand waxed finish, glazed door, metal handles, one cupboard **Date:** 19 April 2024