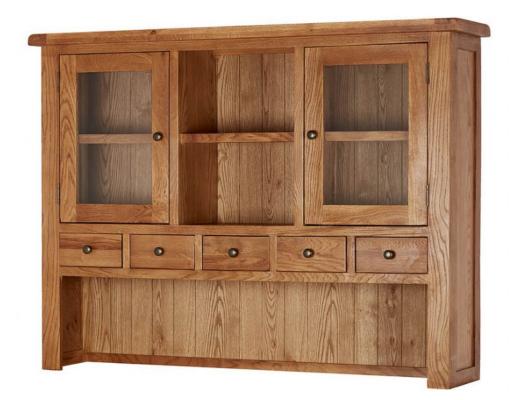

## Winchester Oak Large Hutch

This charming hutch transforms the Winchester large sideboard into a rustic dresser. Crafted from solid oak and select veneer the hutch boasts impressive storage. With five drawers, two glazed cupboards and a shelf, you can display your favourite pictures and ornaments in style. Features Oak, hand waxed finish, 5 drawers, dovetail joints, antique metal handles