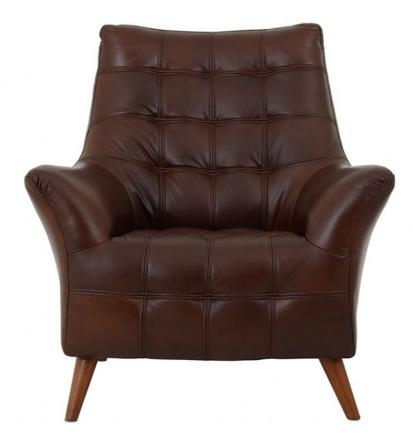

## Hawley Modern Chair

Sporting a sleek modern design, this leather chair adds style to any interior. Thanks to its solid wood and plywood frame, it's strong and reliable. Its seats are pocket sprung with high density polyurethane foam wrapped in fibre for luxurious comfort, while the backs have fibre interiors covered with multi-channel fluted bags and an over wrapped dacron layer. On top of that, this chair also boasts nosage 100% heavy gauge interconnected springs to base and back. Available in a range of rich, warm tones. Features Wood with plywood frame, nosag springs, pocket sprung seat, fibre seat back **Date:** 24 April 2024