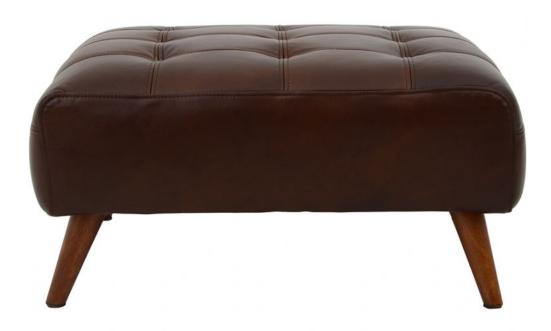

## **Hawley Modern Stool**

This stool makes the perfect accompaniment when paired with the Hawley chair. It features nosag 100% heavy gauge interconnected sinuous springs, with a pocket sprung seat unit covered with high density polyurethane foam wrapped in fibre for superior comfort. Its solid wood and plywood frame ensures strength and longevity, and its range of warm, rich toned leathers are sure to complement any interior. Features Wood with plywood frame, nosag springs, pocket sprung seat