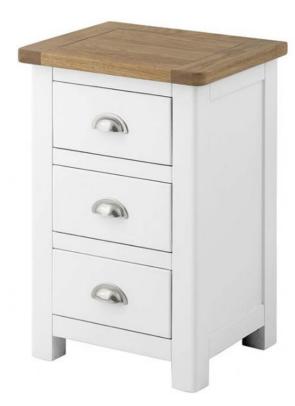

## **Hockley Painted Bedside Cabinet**

The Hockley bedside cabinet features three dovetailed drawers with nickle cup handles that provide a surprising amount of storage. The painted hardwood frame and contrasting natural oak top contrast each other perfectly making this bedside a must have for any contemporary bedroom. Features Painted hardwood, oak top, dovetailed drawers, nickle cup handles