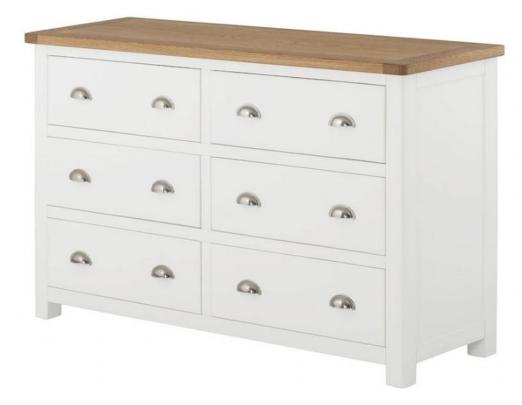

## **Hockley Painted 6 Drawer Chest**

This spacious chest of drawers is a must have in any master bedroom. The Hockley 6 drawer chest boasts a timeless style due to its painted hardwood frame and contrasting oak top. Featuring six dovetailed drawers that provide ample storage for all of your clothes, blankets and more. Features Painted hardwood, natural oak top, 6 dovetailed drawers, nickle handles