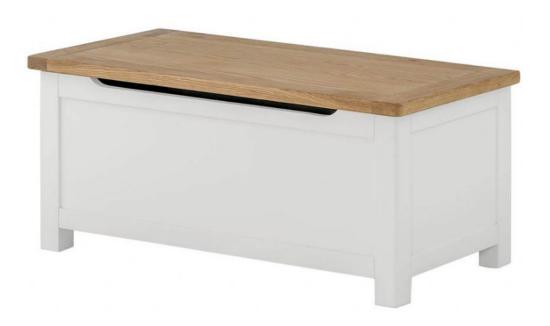

## **Hockley Painted Blanket Box**

The Hockley painted blanket box is the perfect finishing touch to any bedroom. Ideal for storing bed linens, blankets and toys, this wonderful storage solution comes with an easy to lift gas operated mechanism. Doubling up as a seat its great for drying your hair at the end of the bed or underneath the bay window. The painted finish is a superb contrast to the oak tops, bring a touch of elegance to any room. **Date:** 26 April 2024