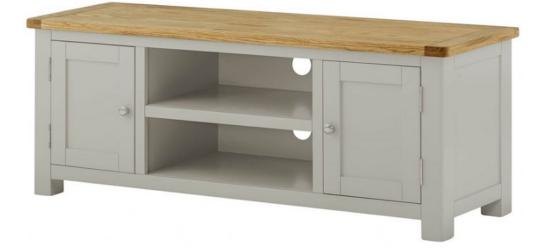

## **Hockley Painted Large TV Cabinet**

Sophisticated and modern, this stone painted large TV cabinet is the perfect addition to a contemporary dining or living room. It boasts a smooth oak top and slick nickel polished handles. This TV cabinet comes complete with dovetail joints and cable management holes. Features Stone colour painted hardwood, oak top, nickel polished handles, dovetail joints, cable management holes **Date:** 25 April 2024