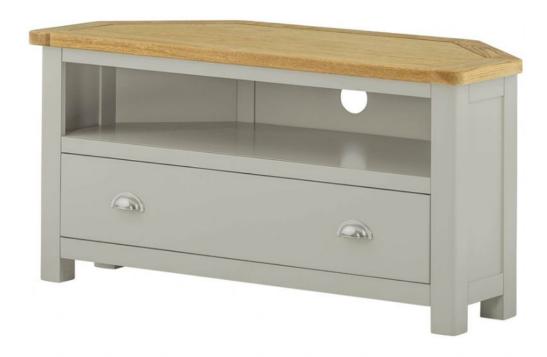

## **Hockley Painted Corner TV Cabinet**

Sophisticated and modern, this stone painted corner TV cabinet is the perfect addition to a contemporary dining or living room. It boasts a smooth oak top and slick nickel polished handles. This TV cabinet comes complete with dovetail joints and cable management holes. Features Stone colour painted hardwood, oak top, nickel polished handles, dovetail joints, cable management holes