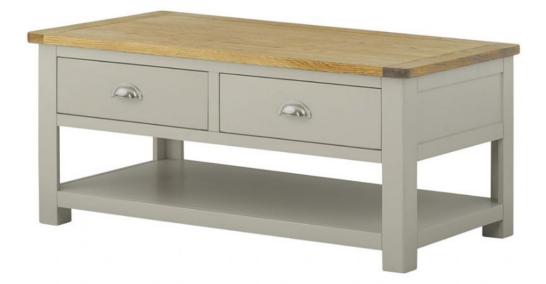

## **Hockley Painted Coffee Table With Drawers**

This compact and sophisticated coffee table makes the perfect addition to contemporary interiors. With a stone painted hardwood body and a smooth oak top, it's effortlessly modern and comes with a convenient drawer for keeping bits and pieces. Features Stone colour painted hardwood, oak top, nickel polished handles, dovetail joints **Date:** 25 April 2024