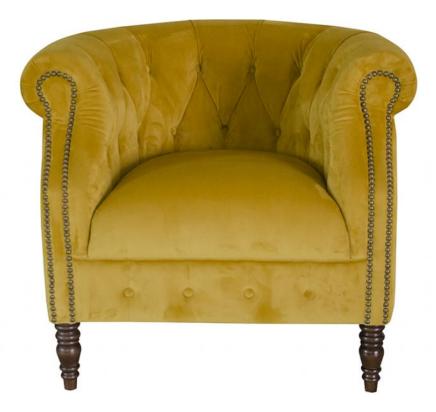

## **Tay Chair**

With a wide variety of fabric choices, this chair is versatile enough to suit a diverse range of interiors. With button accents and soft curves aplenty, this adorable chair has an irresistible charm. Features Handcrafted, sustainably sourced wood frame, feather, fibre & foam interiors, hand turned polished legs, metal stud detailing