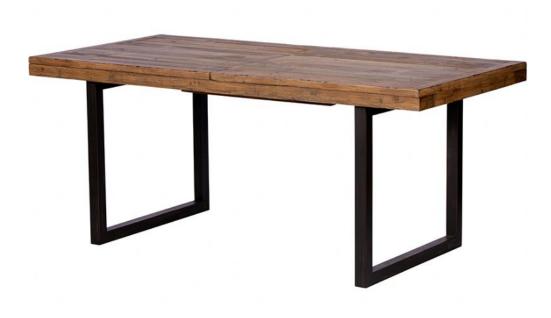

## **Halstein 180cm Reclaimed Extending Dining Table**

This stunning table exudes rustic industrial charm. Crafted from reclaimed timber and finished with metal legs, you can make a statement in any home. Closed the table seats 6 people, however it extends to 240cm seat 10 comfortably, ideal for large family gatherings. Features Reclaimed timber, black metal legs, seats 6-10 people, extends to 240cm **Date:** 25 April 2024