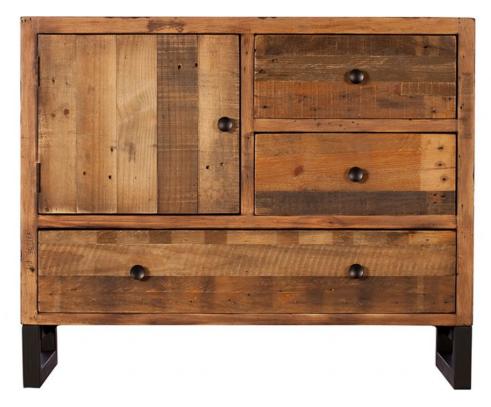

## Halstein Reclaimed Narrow Sideboard

This quirky sideboard will look great in any home, traditional or modern. Crafted from reclaimed timber, it features 1 large deep drawer and two smaller drawers and a single cupboard. Perfect for storing all manners of trinkets, the sideboard would make a welcome addition to the living room, hallway, dining room or even the bedroom. Features Reclaimed timber, black metal legs & handles, 3 drawers, 1 cupboard, **Date:** 26 April 2024