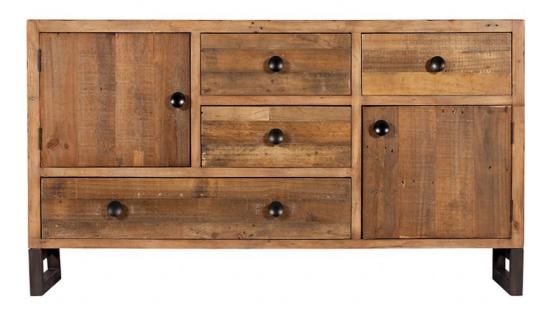

## Halstein Reclaimed Wide Sideboard

This quirky sideboard will look great in any home, traditional or modern. Crafted from reclaimed timber, it features 1 large deep drawer and three smaller drawers and two spacious cupboards. Perfect for storing all manners of trinkets, the sideboard would make a welcome addition to the living room, hallway, dining room or even the bedroom. Features Reclaimed timber, black metal legs & handles, 4 drawers, 2 cupboards, **Date:** 26 April 2024