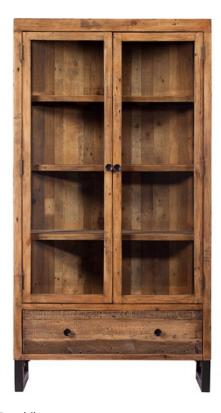

## **Halstein Reclaimed Display Cabinet**

Showcase you best china or pictures of loved one in modern style with this stunning rustic reclaimed display cabinet. Crafted from reclaimed timber and finished with metal legs and handles the cabinet exudes quality. The glazed doors and four spacious shelves will keep your belongings dust free and out of the reach of children. Features Reclaimed timber, black metal legs & handles, 1 drawer