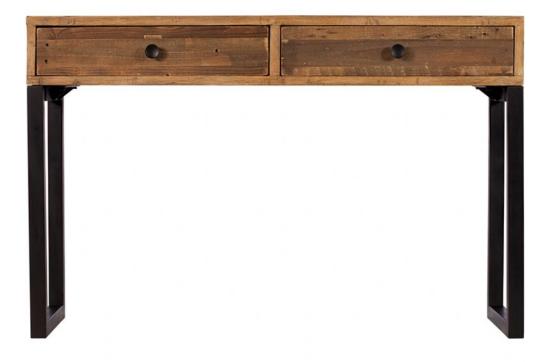

## **Halstein Reclaimed 2 Drawer Console Table**

Bring a bit of modern industrial style to your hallway or living room with the Halstein console table. Easy on the eye and practical, the expansive top is a great place for a telephone, a vase full of flowers or pictures of loved ones. The two drawers offer modest storage and can help declutter any room. Crafted from responsibly sourced reclaimed timber and black metal legs, the console table exudes quality. Features Reclaimed timber, black metal legs & handles, 2 drawers **Date:** 26 April 2024