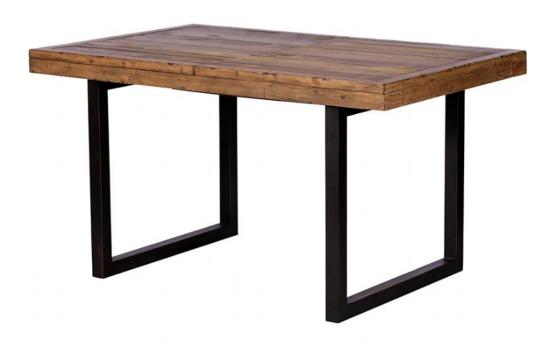

## **Halstein 140cm Reclaimed Extending Dining Table**

This stunning table exudes rustic industrial charm. Crafted from reclaimed timber and finished with metal legs, you can make a statement in any home. Closed the table seats 4 people, however it extends to 180cm seating 6 comfortably, ideal for family gatherings. Features Reclaimed timber, black metal legs, seats 4-6 people, extends to 180cm **Date:** 19 April 2024