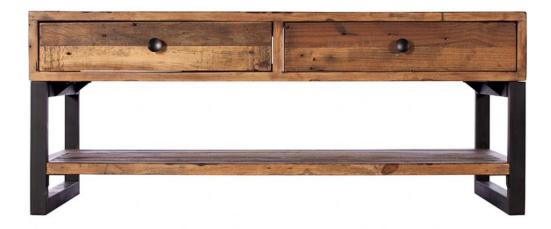

## **Halstein Reclaimed Coffee Table With Drawers**

The Halstein is a stunning rustic industrial style coffee table with plenty of character. Crafted from reclaimed timber each table is unique, finished with contemporary metal legs and handles the coffee table exudes quality and style. The two drawers offer practical storage for remotes and the bottom shelf is perfect for books, magazines and newspapers. Features Reclaimed timber, black metal legs, 2 drawers