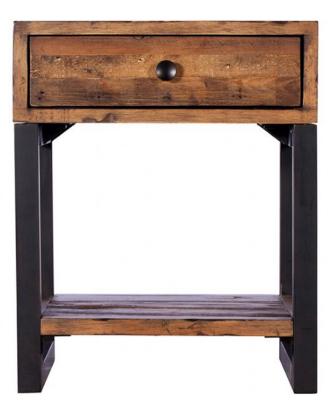

## Halstein Reclaimed Lamp Table

The Halstein lamp table is practical, easy on the eye, a true essential in any living room. Crafted from reclaimed timber each piece has unique charm. The metal legs and handle offer a striking contrast against the timber and give the lamp table a modern industrial look Features Reclaimed timber, black metal legs, 1 drawer **Date:** 19 April 2024