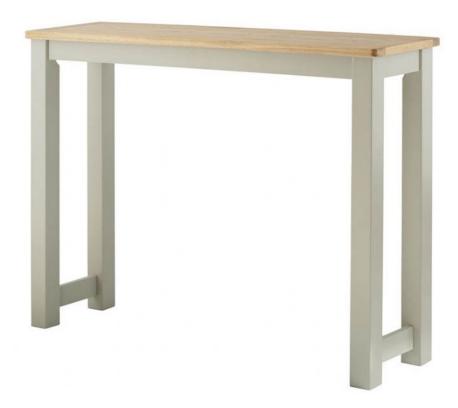

## **Hockley Painted Breakfast Bar**

The stunning Hockley breakfast bar makes a fine addition to any kitchen or compact dining space. Great against a wall or at the end of a kitchen unit, you can get together in the mornings with family & friends even in compact spaces. The satin lacquered oak top is durable and easy to clean, great when the children spill cereal.

137cm(w) 100cm(h) 40cm(d) was £655 sale £419