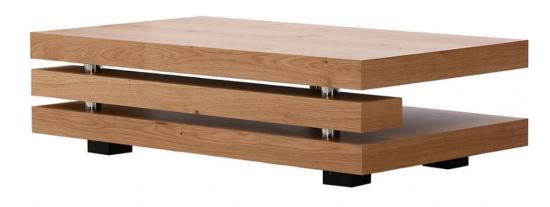

## **Emma Coffee Table**

The contemporary Emma coffee table is made from white oak veneer and includes knots for additional character. Its C-shaped design and metallic supports leave a lasting impression and provides plenty of shelf space for books, tech and magazines. Features Rectangular table, C-design, white oak veneer, knots for character, shelf, metallic supports, contemporary style