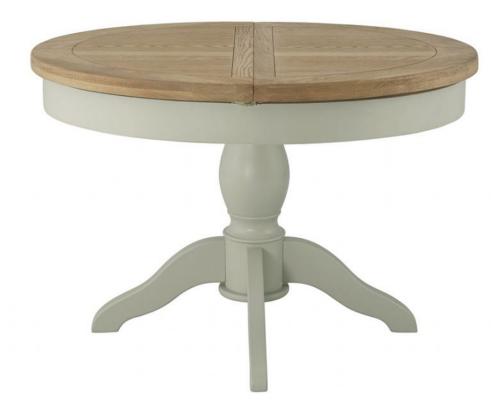

## **Hockley Grand Painted Round Butterfly Extending Dining Table**

Fit more people round the table whenever you need with the Hockley Grand round butterfly extending table. Its oak top surface is a perfect dining surface, while its hardwood construction is sturdy and robust as well stylish in its stone grey finish. Features Stone colour painted hardwood, oak top, extends in an oval from 110 - 145cm