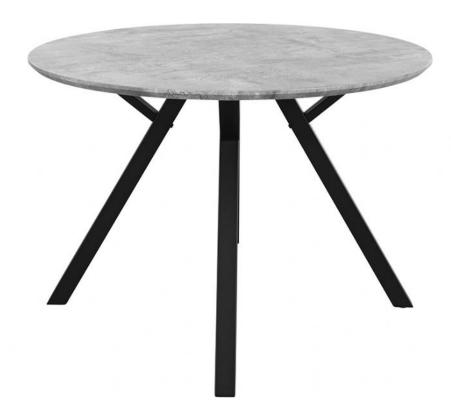

## **Zetta Round Dining Table**

With industrial style metal legs and a high density wood top, the Zetta round dining table is a slick and modern addition to a contemporary dining room. This table is a perfect match with the Zetta dining chair, or mix and match with our selection of dining chairs! Features Modern industrial style, metal legs, HDF (high density wood) top

76cm(h) 110cm(dia) was £469 sale £225