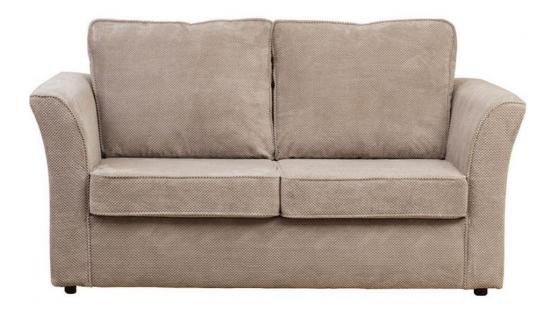

## Nadia 2 Seater Sofa Bed

The Madia sofa bed is a welcome sight for tired house guests. Its slim frame, delicate feet, firm cushions and high, sloping arms make it a fashionable living room addition, while its high performance foam mattress and sprung base offer a sound, restful night's sleep. A wide range of fabric options adapt the Madia to your style, and dowelled, glued and screwed joints boost strength and ensure longevity. Features High performance foam mattress, sprung PP base, threefold metal action, hardwood and composite board frame and dowelled, screwed, glued and stapled joinery **Date:** 23 April 2024