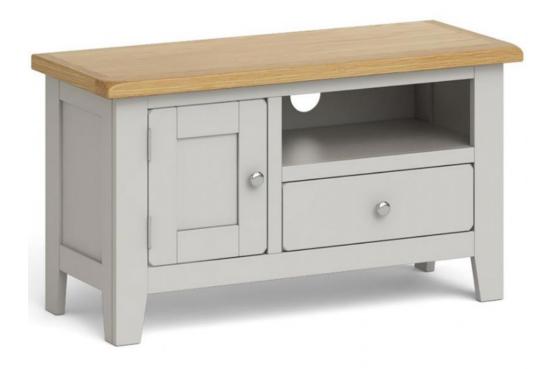

## **Ophelia Small TV Unit**

A modern and charming addition to the living room, the Ophelia small TV unit has a cupboard, drawer and internal shelf for DVDs, Blurays and consoles. A cable management hole at the back of the unit keeps wires out of the way. The Ophelia has a soft grey hand-painted finish, a satin oak top and a shaker leg, perfect for a modern country style home. Features Satin oak top, hand-painted in a soft grey colour, rounded edges, shaker leg.