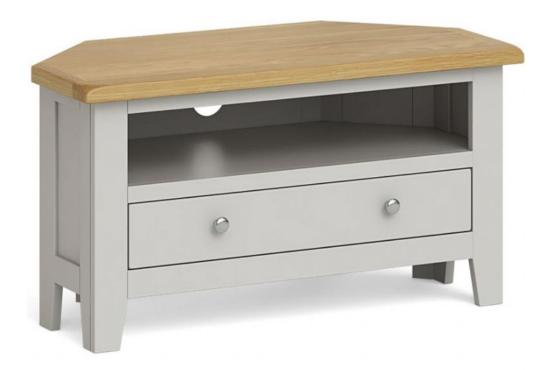

## **Ophelia Corner TV Unit**

The Ophelia corner TV unit is a great space saver, allowing you to squeeze your TV into the corner of your living room. The unit has a drawer for DVDs and an internal shelf for consoles and DVD players. The cable management hole keeps wires out of the way and out of sight. The Ophelia has a modern country look with its soft-grey hand-painted finish and contrasting satin oak top. Features Satin oak top, hand-painted in a soft grey colour, rounded edges, shaker leg. **Date:** 25 April 2024