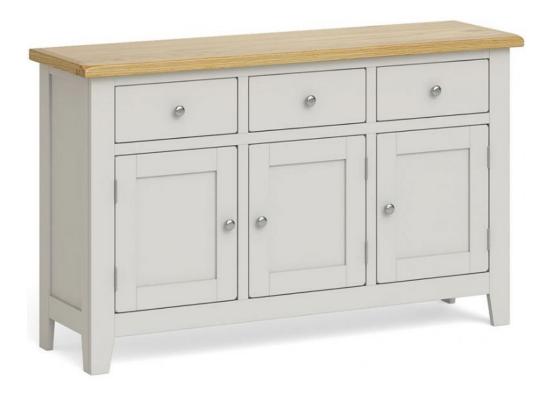

## **Ophelia Large Sideboard**

The Ophelia 3 door large sideboard offers plenty of storage space for cutlery, crockery and miscellaneous items, while the top is wide enough to showcase ornaments and lighting. The charming hand-painted soft grey finish complements the satin oak top, adding a splash of modern country charm. Features Satin oak top, hand-painted in a soft grey colour, rounded edges, shaker leg.