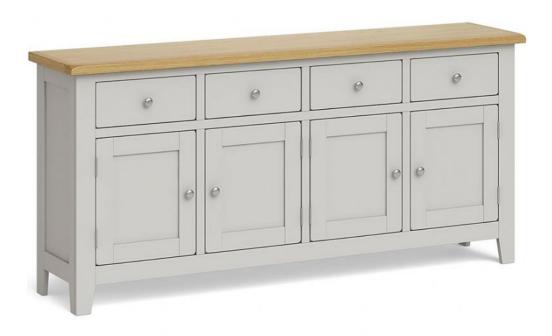

## **Ophelia Extra Large Sideboard**

The Ophelia extra large sideboard is the ideal piece for adding oodles of storage to your dining room. The expansive top is wide enough for lamps, pictures, vases and more, while the cupboards easily house plates, dishes and keepsakes. The sideboard is hand-painted in a soft grey and complemented by a satin oak top. Features Satin oak top, hand-painted in a soft grey colour, rounded edges, shaker leg. **Date:** 26 April 2024