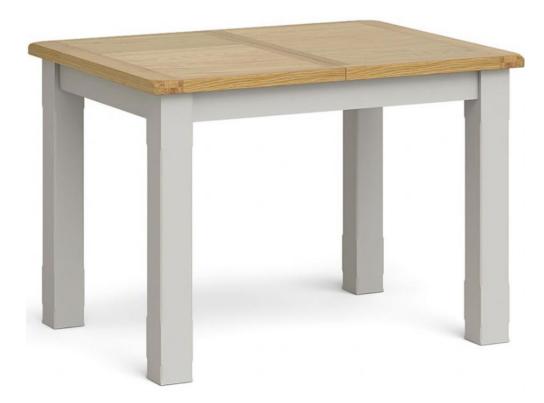

## **Ophelia 110cm Compact Extending Dining Table**

An excellent choice for compact living, the Ophelia compact extending dining table has small dimensions for everyday use and extends so you can host get-togethers with loved ones. The satin oak top and hand-painted grey base are the perfect combination for a modern country house look. Features Satin oak top, hand-painted in a soft grey colour, rounded edges, shaker leg.