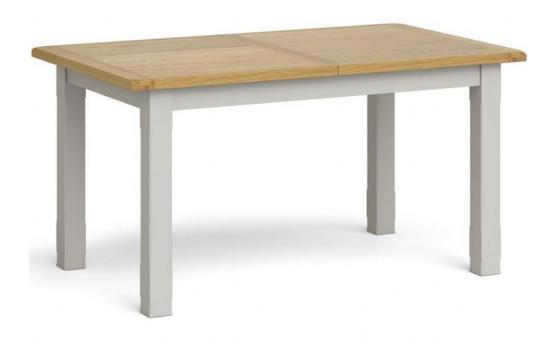

## **Ophelia 150cm Extending Dining Table**

Great for smaller kitchens, the Ophelia 150cm dining table extends to 200cm to provide extra dinner places when required. The table has a modern country house look with its hand-painted soft grey legs and complementing satin oak top. Features Extends to 200cm, satin oak top, hand-painted in a soft grey colour, rounded edges, shaker leg. **Date:** 20 April 2024